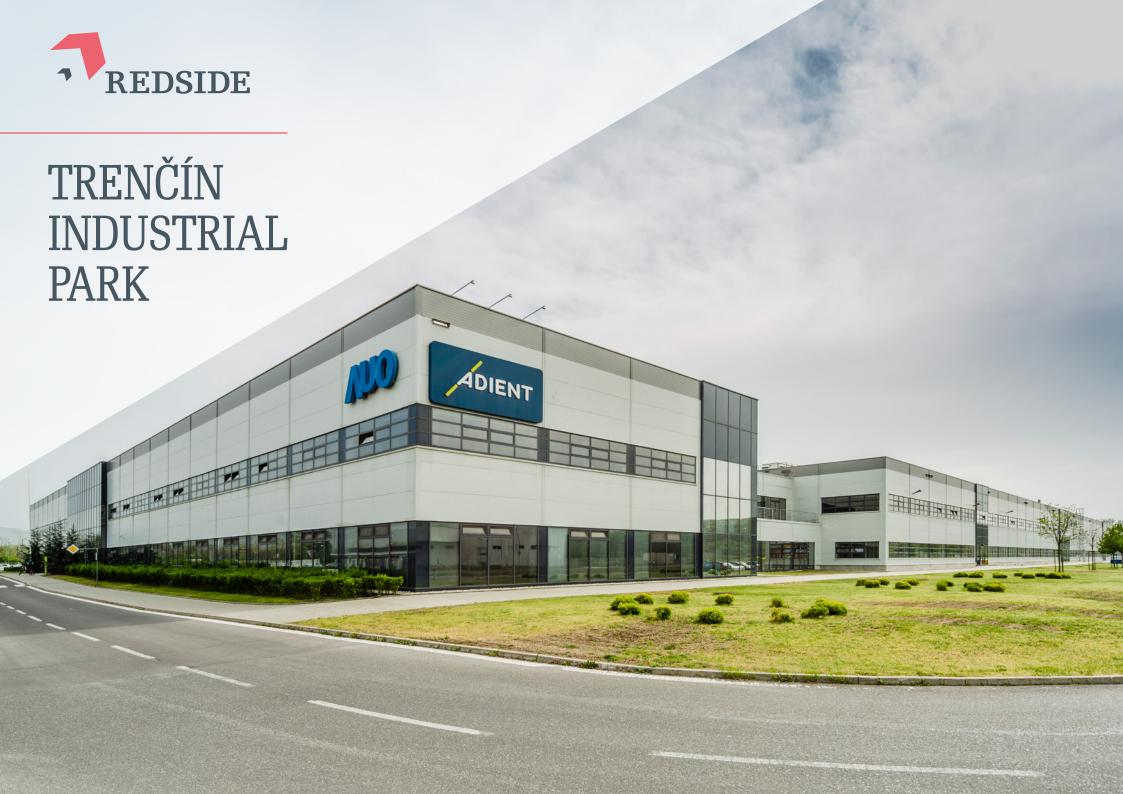

### Trenčín Industrial Park

Trenčín Industrial Park is a regionally dominant industrial property situated in the built-up area of the regional capital of Trenčín. The park provides a total of 120,000 square metres for rent. Important tenants are Adient, AUTO, Hella. The asset has 3.43 years of unexpired lease contract.

The asset is managed by REDSIDE investment fund.

**120,000** sq m

Wault **3.43 years** 

**97.4** % leased