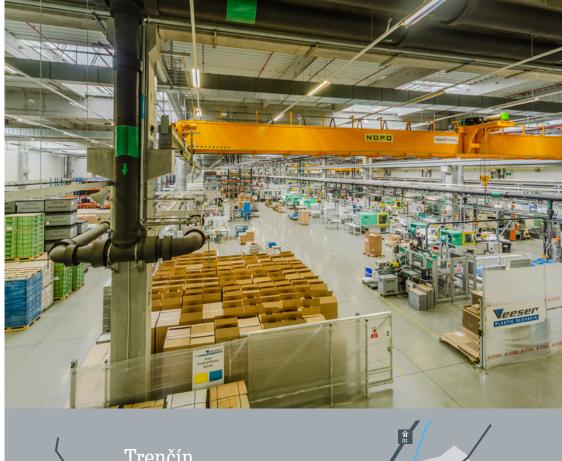

### Trenčín Industrial Park

Trenčín Industrial Park is a regionally dominant industrial property situated in the built-up area of the regional capital of Trenčín. The park provides a total of 120,000 square metres for rent. Important tenants are Adient, AUTO, Hella. The asset has 3.43 years of unexpired lease contract.

The asset is managed by REDSIDE investment fund.

**120,000** sq m

Wault **3.43 years** 

**97.4** % leased