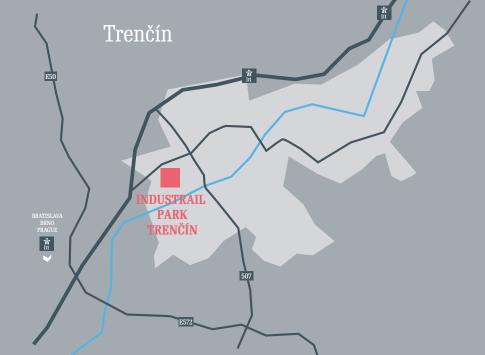

## Location

Thanks to the perfect location near the city of Trenčín and excellent transport connections, the building meets the demanding criteria of tenants in industry and logistics.

### Slovakia