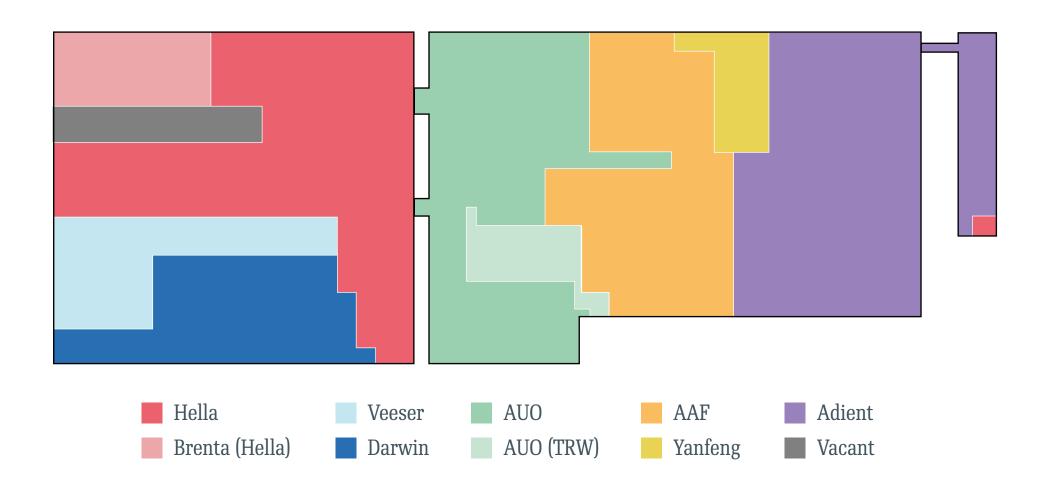

### Trenčín Industrial Park

Trenčín Industrial Park is a regionally dominant industrial property situated in the built-up area of the regional capital of Trenčín. The park provides a total of 120,000 square metres for rent. Important tenants are Adient, AUTO, Hella. The asset has 3.43 years of unexpired lease contract.

The asset is managed by REDSIDE investment fund.



**120,000** sq m



Wault **3.43 years** 



**97.4** % leased



## Location

Thanks to the perfect location near the city of Trenčín and excellent transport connections, the building meets the demanding criteria of tenants in industry and logistics.

### Slovakia







# Floor plan

Trenčín Industrial Park operates on 120,000 sq m



## Contact details



#### Pavel Kadera

Fund Manager pkadera@redsidefunds.com +420 222 500 757

+420 725 504 73

### Jan Mathy

Asset Manager jmathy@redsidefunds.com

+420 222 500 757

+420 608 467 464

www.redsidefunds.com