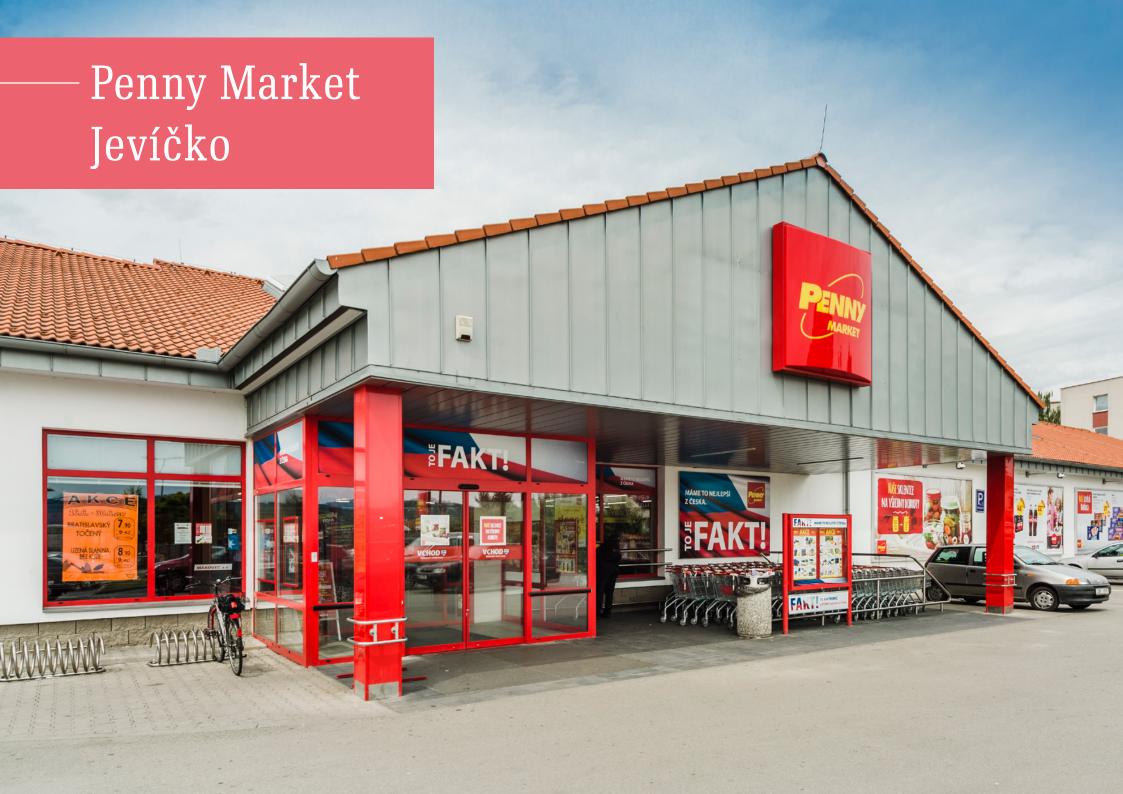

# PM Jevíčko

The property is in Jevíčko (2,900 Inhabitants), a town located on the boarder of the Czech and Moravian region.

The Penny Market and Procházka Butchery caters to a larger cluster of smaller towns and villages in the area.

The asset has 1,200 sq m of retail space, large parking and 5.08 years of unexpired lease contract.

**1,198** sq m

Wault 5.08 years