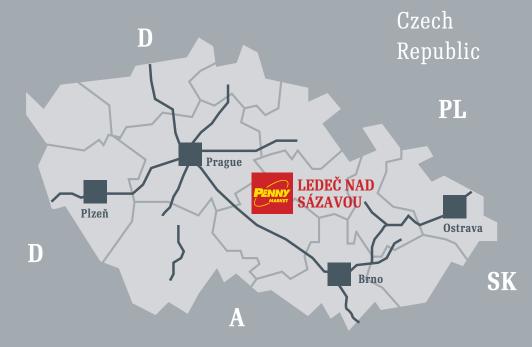

### PM Ledeč n. Sázavou

The asset is located in Ledeč nad Sázavou
(5,000 Inhabitants), the third largest city in the
Havlíčko-Brodský region. It has 1 307 sq m of retail space,
large parking and 2.83 years of unexpired lease contract.

**1,307** sq m

Wault 2.83 years