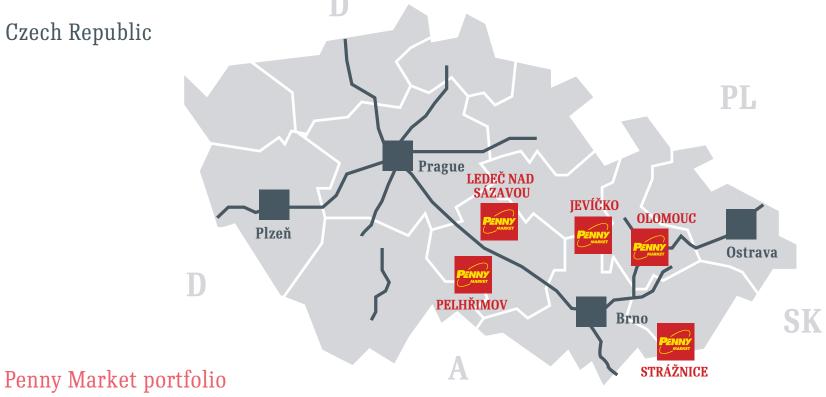

#### Introduction

Czech Republic

The Portfolio consists of 5 retail parks leased to food operator Penny Market, Řeznictví Procházka and KIK – discount cloth retailer. All 5 assets are located in the eastern part of Czech Republic and scattered across mid to smaller size towns. The assets offer in total 7,796 sq m of retail space and generate an aggregate annual income of CZK 24.5 mil. well balanced over 4.2 years of WAULT.

7,796 sq m total Portfolio of 5 bulidings