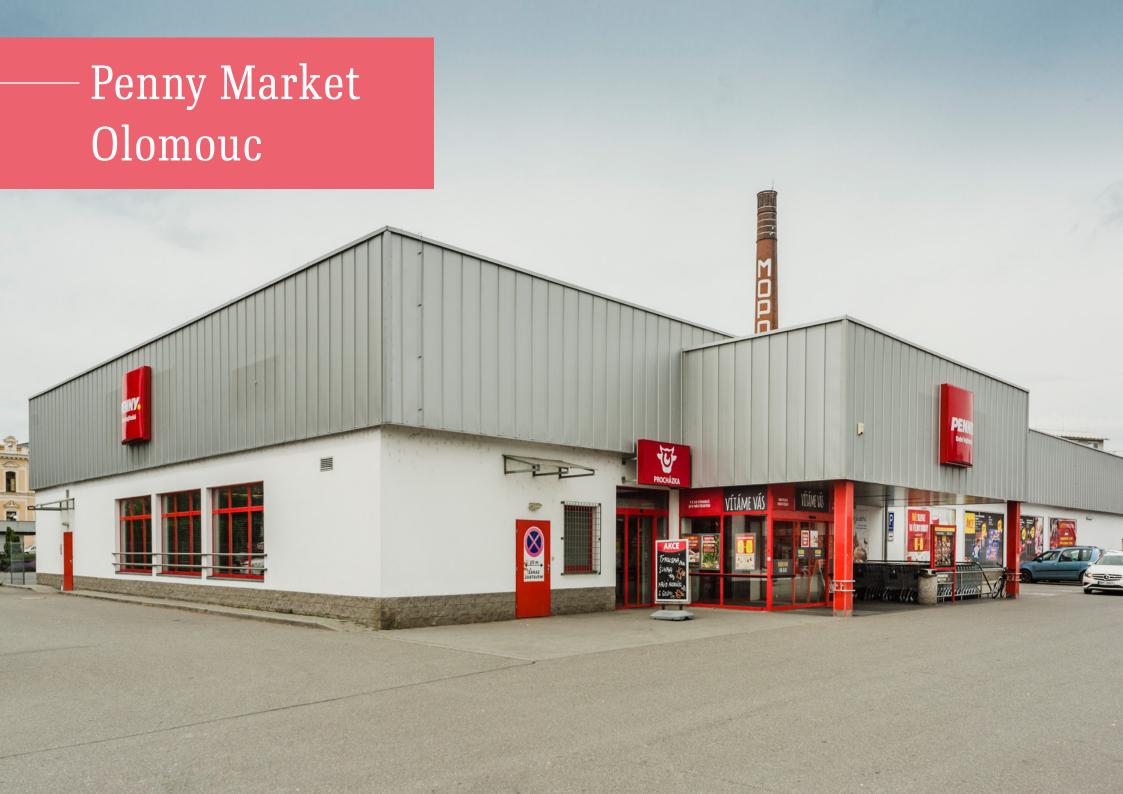

### PM Olomouc

The property is located in Olomouc, the 6th largest city in the Czech Republic and 480 000 inhabitants. It has 2,138 sq m of retail space with 633 sq m leased to KIK and large parking. The asset has 3.55 years of unexpired lease contract.

**2,138** sq m

Wault **3.55 years** 

**633** sq m