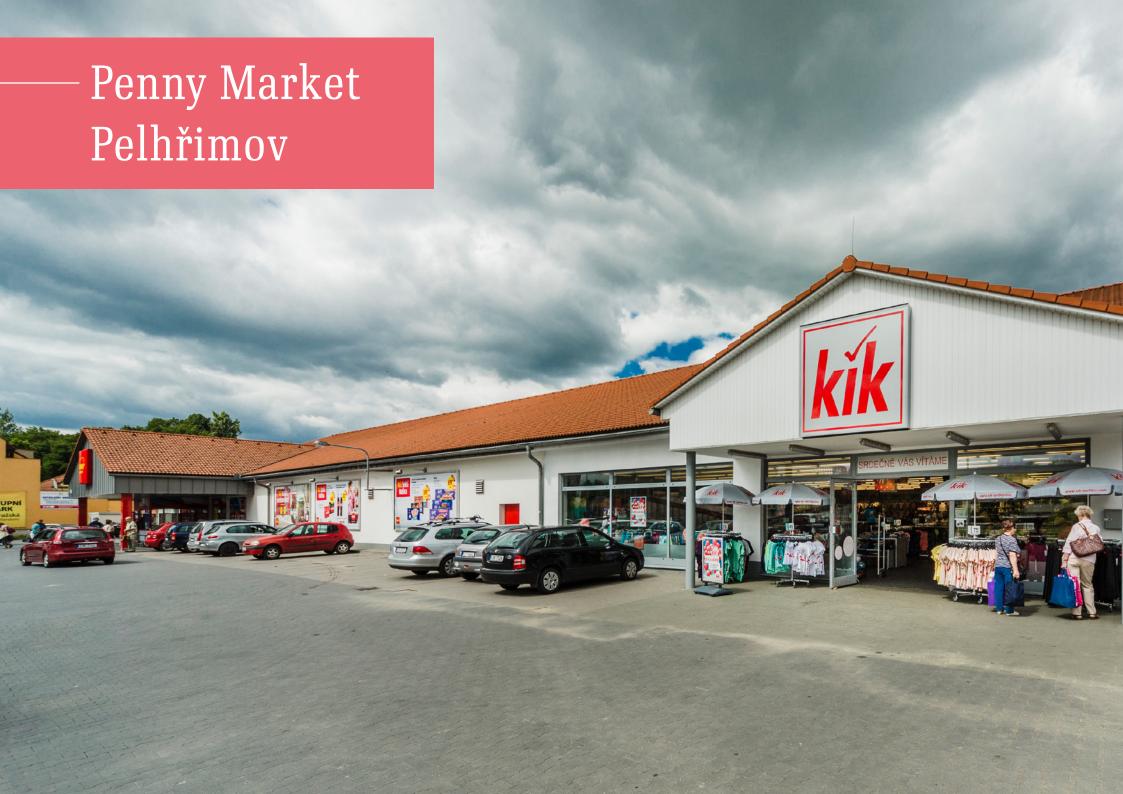

### PM Pelhřimov

The property is located in Pelhřimov, learger town of 20 000 inhabitants in the southern part of Vysočina region. It has 1,942 sqm of retail space with 633 sq m leased to KIK and large parking. The asset has 4.52 years of unexpired lease contract.

**1,942** sq m

Wault **4.52 years** 

**633** sq m