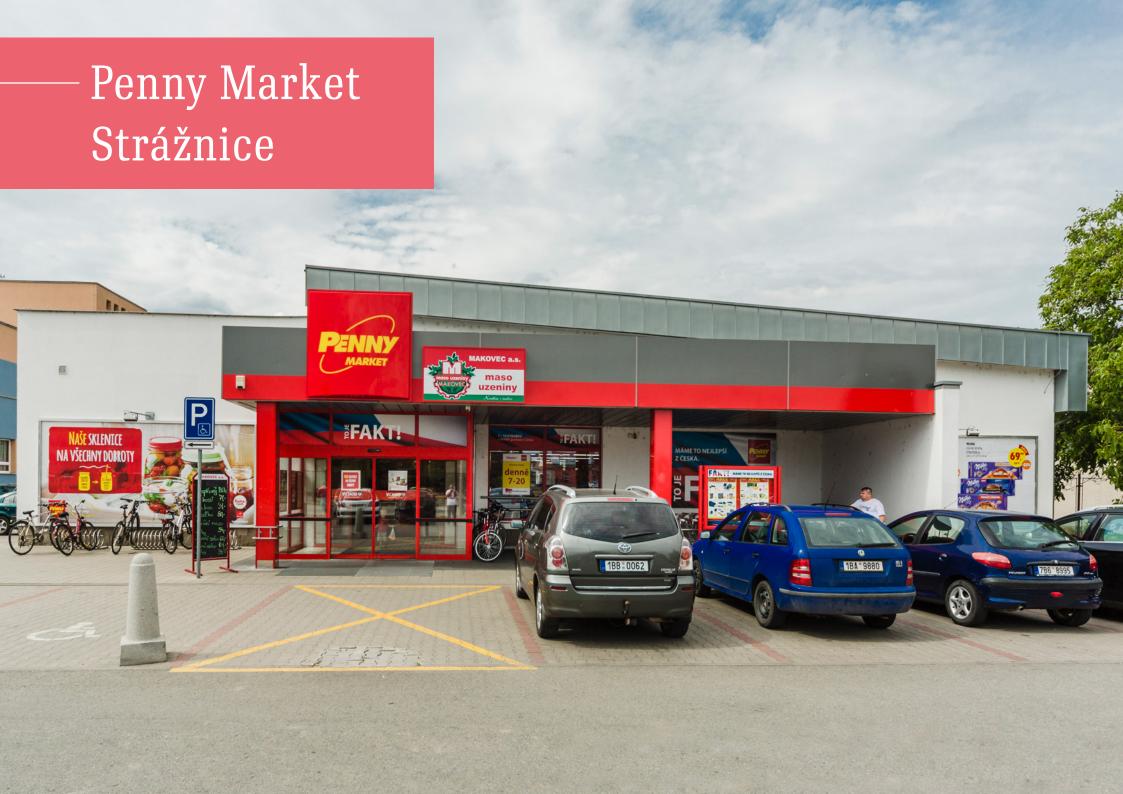

### PM Strážnice

The property is located in Strážnice (4,500 Inhabitants), a town in the southern part Moravia. It has 1,211 sqm of retail space and large parking. The asset has 5.42 years of unexpired lease contract.

**1,211** sq m

Wault **5.42 years** 