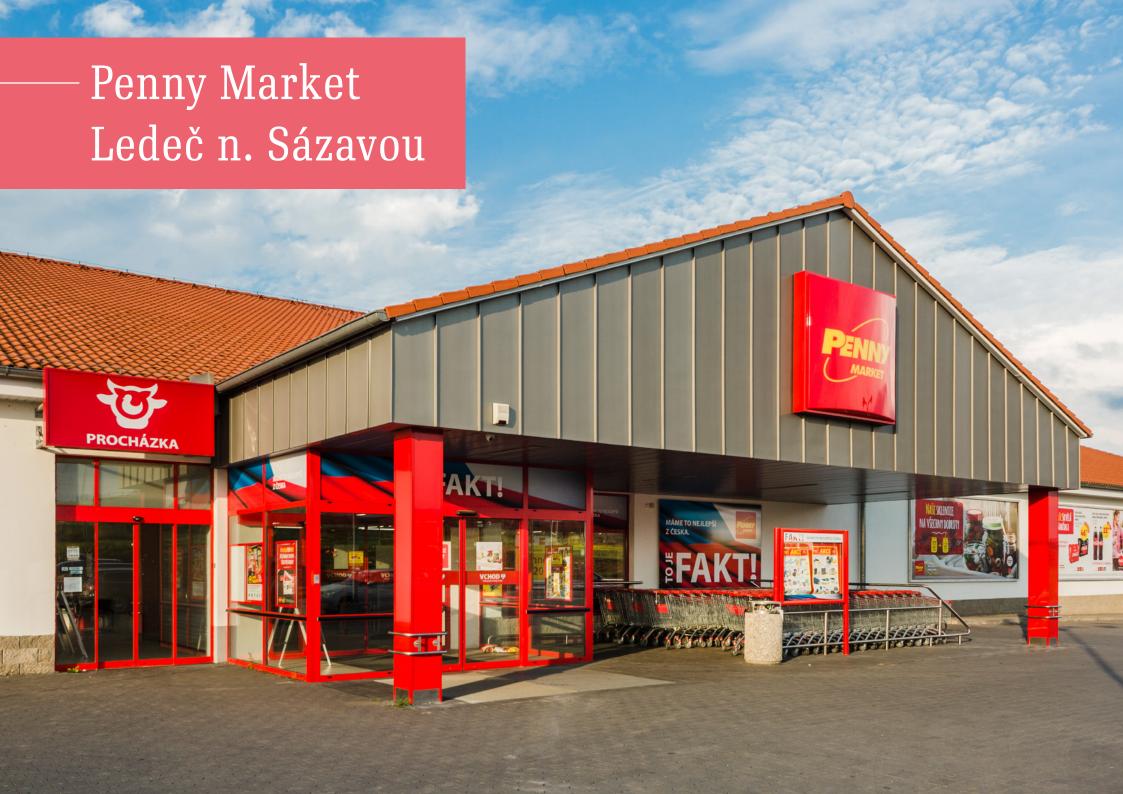

### PM Ledeč n. Sázavou

The asset is located in Ledeč nad Sázavou
(5,000 Inhabitants), the third largest city in the
Havlíčko-Brodský region. It has 1 307 sq m of retail space,
large parking and 2.83 years of unexpired lease contract.

**1,307** sq m

Wault 2.83 years