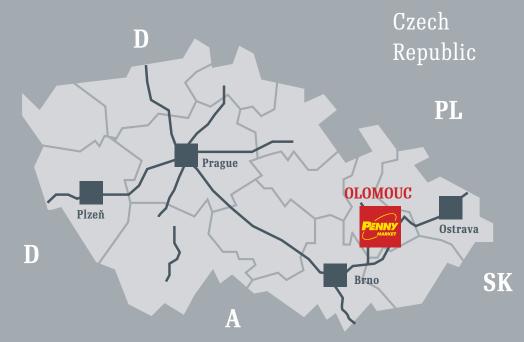

### PM Olomouc

The property is located in Olomouc, the 6th largest city in the Czech Republic and 480 000 inhabitants. It has 2,138 sq m of retail space with 633 sq m leased to KIK and large parking. The asset has 3.55 years of unexpired lease contract.

**2,138** sq m

Wault **3.55 years** 

**633** sq m