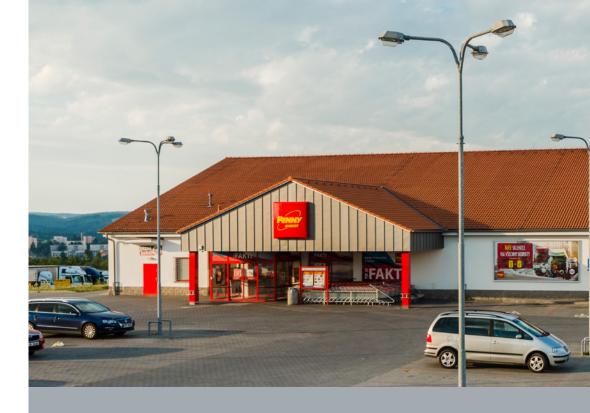

### PM Olomouc

The property is located in Olomouc, the 6th largest city in the Czech Republic and 480 000 inhabitants. It has 2,138 sq m of retail space with 633 sq m leased to KIK and large parking. The asset has 3.55 years of unexpired lease contract.

**2,138** sq m

Wault **3.55 years** 

**633** sq m