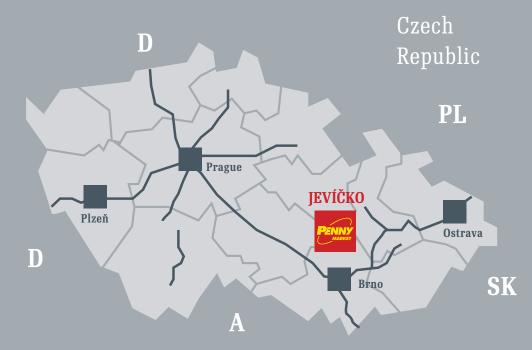

# PM Jevíčko

The property is in Jevíčko (2,900 Inhabitants), a town located on the boarder of the Czech and Moravian region.

The Penny Market and Procházka Butchery caters to a larger cluster of smaller towns and villages in the area.

The asset has 1,200 sq m of retail space, large parking and 5.08 years of unexpired lease contract.

**1,198** sq m

Wault 5.08 years