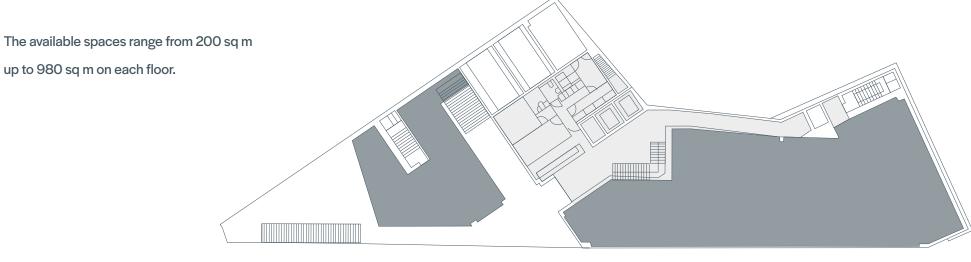

r is a compact and highly visible building which provides 6,800 sq m of modern office and retail space. It has 91 parking spaces and is easily accessible by public transport - the underground station Museum is within 200 m walking distance.

The asset is managed by REDSIDE investment fund.



**6,800** sq m



WAULT 3.35 years



**92.4** % leased



## Location

The Panorama Business Center is located on the main thoroughfare that runs between the central business district of Prague 1 and the prime residential district of Prague 2. The high footfall that passes the office building and its visibility from the main thoroughfare means that the attractive retail spaces are highly sought after by tenants offering financial and catering services.

### Czech Republic







Typical floor plans



**Ground Floor** 



1st - 5th Floor



# Contact details



#### Pavel Kadera

Fund Manager pkadera@redsidefunds.com +420 222 500 757

+420 725 504 73

### Jan Mathy

Asset Manager jmathy@redsidefunds.com

+420 222 500 757

+420 608 467 464

www.redsidefunds.com