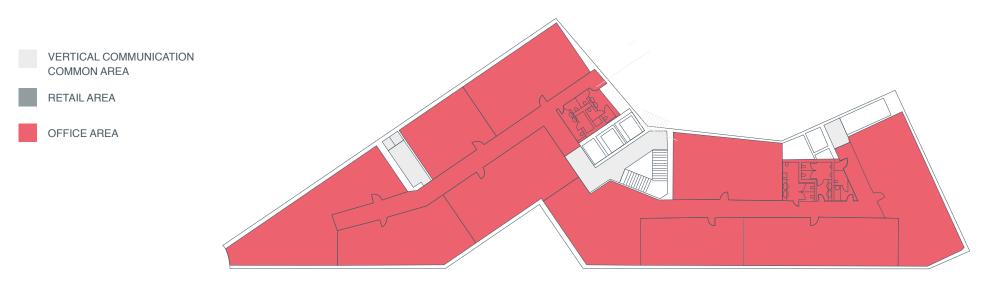

ghly visible building which provides 6,800 sq m of modern office and retail space. It has 91 parking spaces and is easily accessible by public transport - the underground station Museum is within 200 m walking distance.

The asset is managed by REDSIDE investment fund.



**6,800** sq m



WAULT 3.35 years



**92.4** % leased



## Location

The Panorama Business Center is located on the main thoroughfare that runs between the central business district of Prague 1 and the prime residential district of Prague 2. The high footfall that passes the office building and its visibility from the main thoroughfare means that the attractive retail spaces are highly sought after by tenants offering financial and catering services.

### Czech Republic







Typical floor plans



**Ground Floor** 



1st - 5th Floor



# Contact details



#### Pavel Kadera

Fund Manager pkadera@redsidefunds.com +420 222 500 757

+420 725 504 73

### Jan Mathy

Asset Manager jmathy@redsidefunds.com

+420 222 500 757

+420 608 467 464

www.redsidefunds.com