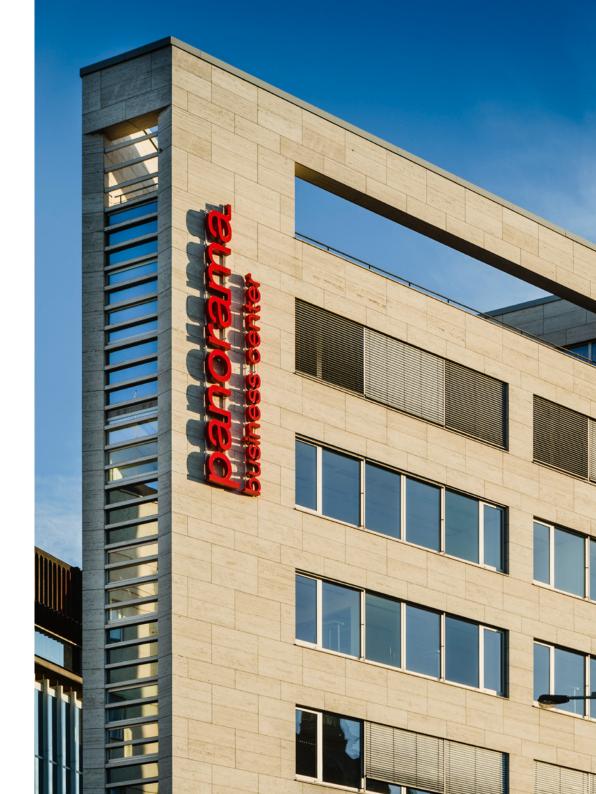

# Introduction

The Panorama Business Center is a compact and highly visible building which provides 6,800 sq m of modern office and retail space. It has 91 parking spaces and is easily accessible by public transport - the underground station Museum is within 200 m walking distance.

## Location

The Panorama Business Center is located on the main thoroughfare that runs between the central business district of Prague 1 and the prime residential district of Prague 2. The high footfall that passes the office building and its visibility from the main thoroughfare means that the attractive retail spaces are highly sought after by tenants offering financial and catering services.