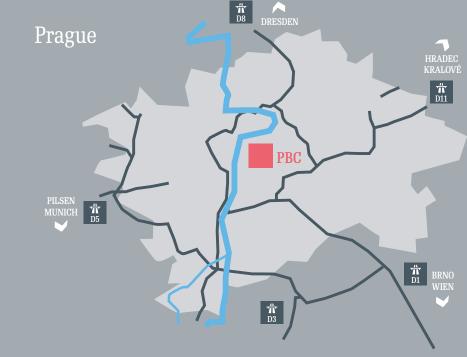

## Location

The Panorama Business Center is located on the main thoroughfare that runs between the central business district of Prague 1 and the prime residential district of Prague 2. The high footfall that passes the office building and its visibility from the main thoroughfare means that the attractive retail spaces are highly sought after by tenants offering financial and catering services.