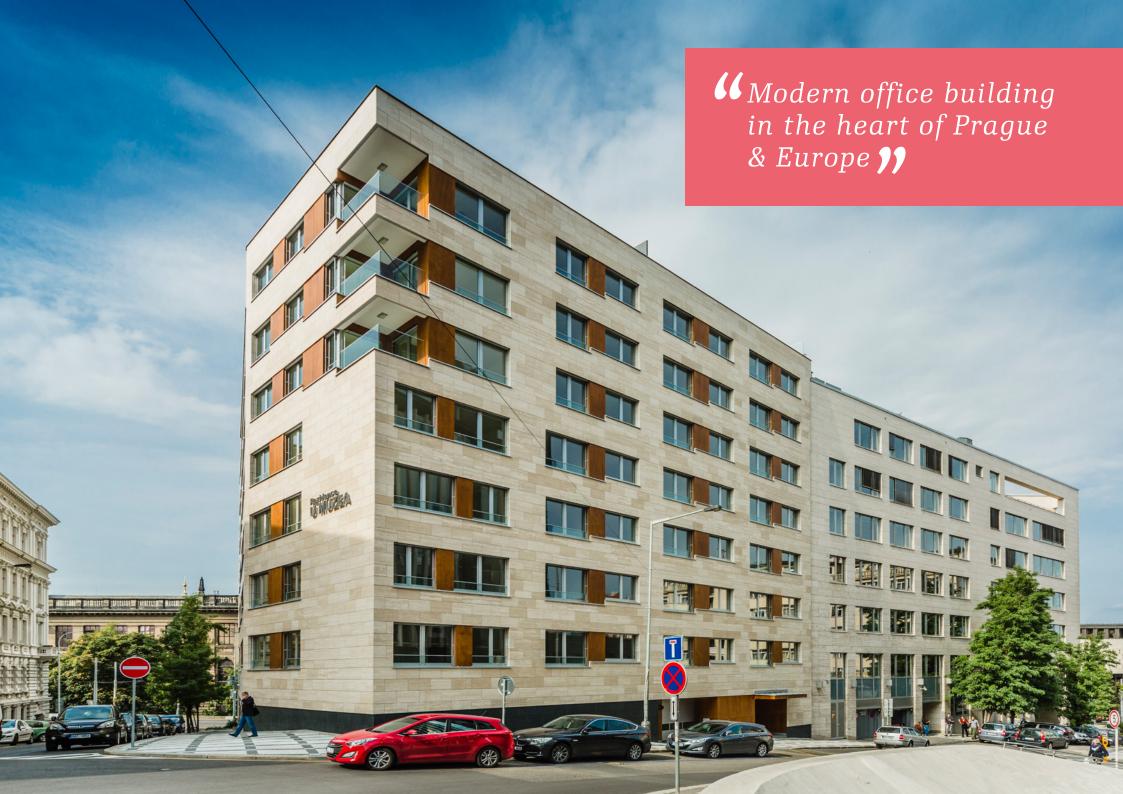

# Introduction

The Panorama Business Center is a compact and highly visible building which provides 6,800 sq m of modern office and retail space. It has 91 parking spaces and is easily accessible by public transport - the underground station Museum is within 200 m walking distance.