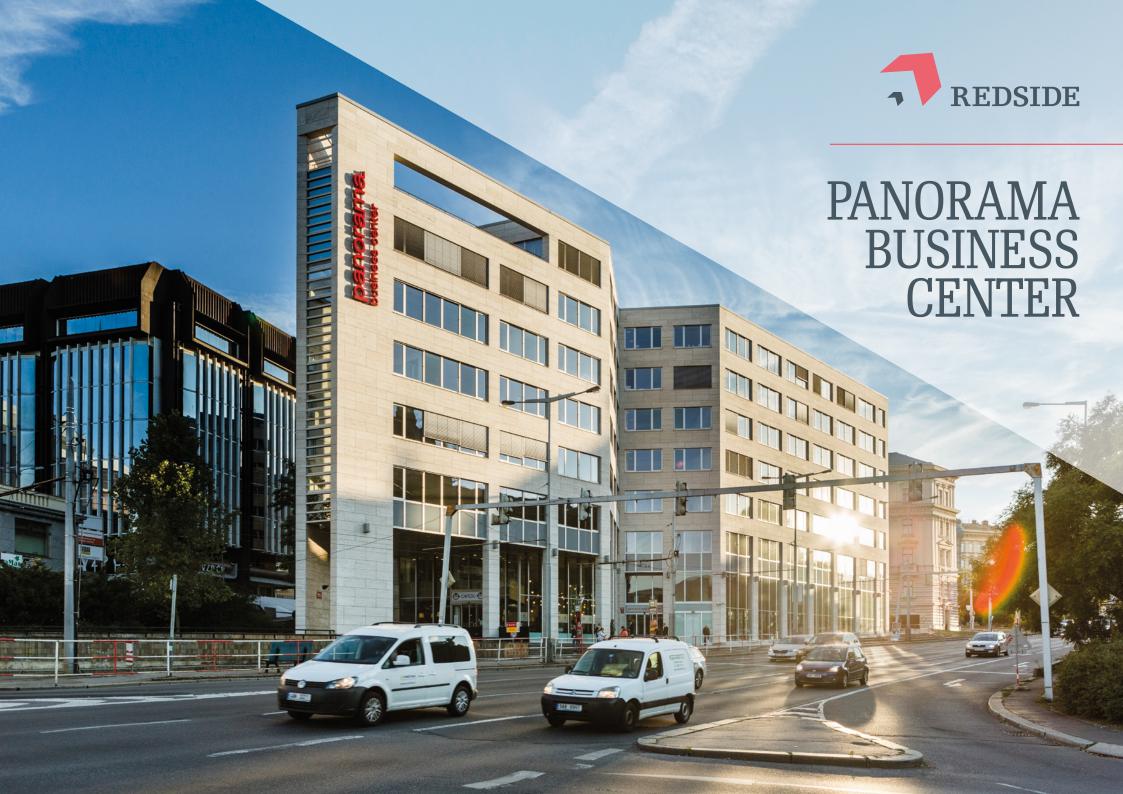

# Introduction

The Panorama Business Center is a compact and highly visible building which provides 6,800 sq m of modern office and retail space. It has 91 parking spaces and is easily accessible by public transport - the underground station Museum is within 200 m walking distance.

The asset is managed by REDSIDE investment fund.

**6,800** sq m

WAULT 3.35 years

**92.4** % leased

## Location

The Panorama Business Center is located on the main thoroughfare that runs between the central business district of Prague 1 and the prime residential district of Prague 2. The high footfall that passes the office building and its visibility from the main thoroughfare means that the attractive retail spaces are highly sought after by tenants offering financial and catering services.