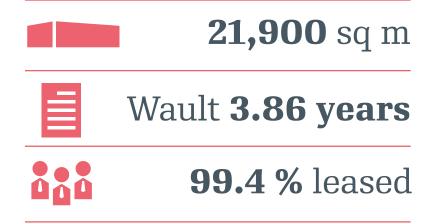

## Introduction

The Orlice Park shopping center is located in the wider city center of Hradec Králové The center offers 21,900 sq m of retail space and accommodates the large Albert Hypermarket and tenants such as Sportisimo, Pepco, Teta drogerie and Dr. Max. Part of the retail center is leased to the Baumax DIY warehouse store. The whole scheme is 99.4 % leased and has an average unexpired lease term of 3.86 years.