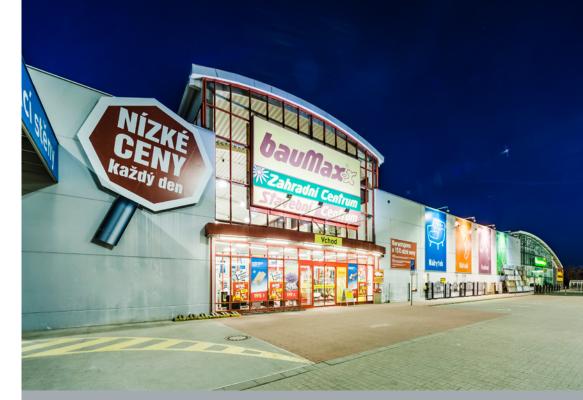

## Introduction

The Orlice Park shopping center is located in the wider city center of Hradec Králové The center offers 21,900 sq m of retail space and accommodates the large Albert Hypermarket and tenants such as Sportisimo, Pepco, Teta drogerie and Dr. Max. Part of the retail center is leased to the Baumax DIY warehouse store. The whole scheme is 99.4 % leased and has an average unexpired lease term of 3.86 years.

# Floor plans with main tenants

The shopping center offers 21,900 sq m of retail on two floors.

entrance
toilets
lifts
ATM

The shopping center is anchored by the Albert Hypermarket and Baumax DIY store **)** 