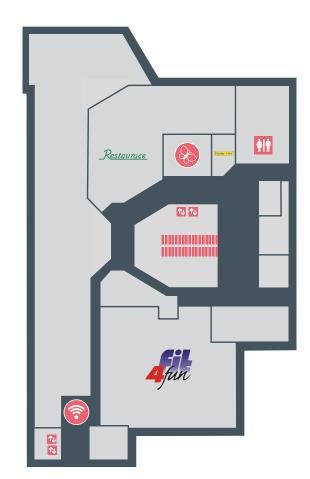

# Floor plans with main tenants

The shopping center offers 21,900 sq m of retail on two floors.

entrance
toilets
lifts
ATM

The shopping center is anchored by the Albert Hypermarket and Baumax DIY store **)** 