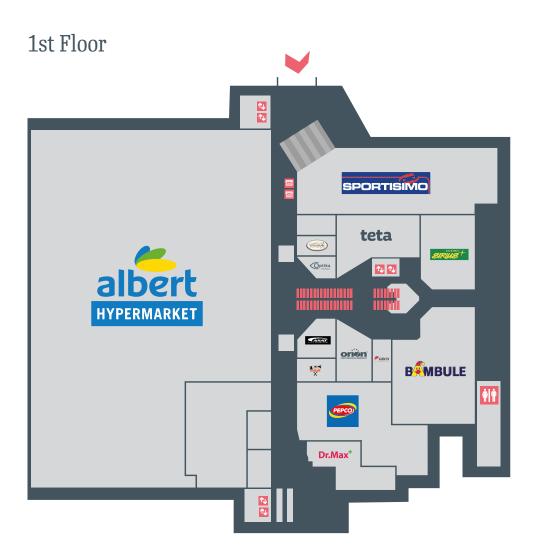

# Floor plans with main tenants

The shopping center offers 21,900 sq m of retail on two floors.

entrance
toilets
lifts
ATM

The shopping center is anchored by the Albert Hypermarket and Baumax DIY store **)** 