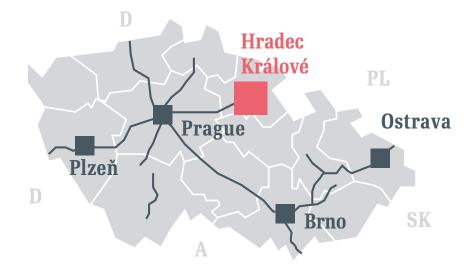

### Location

The property is located in Hradec Králové which is the 8th largest city in the Czech Republic. Hradec Králové is a historic city of 100,000 inhabitants. The shopping center is located on the n. 11 motorway connecting the city center with the eastern part of the city as well as the cluster of smaller towns and villages east of Hradec.