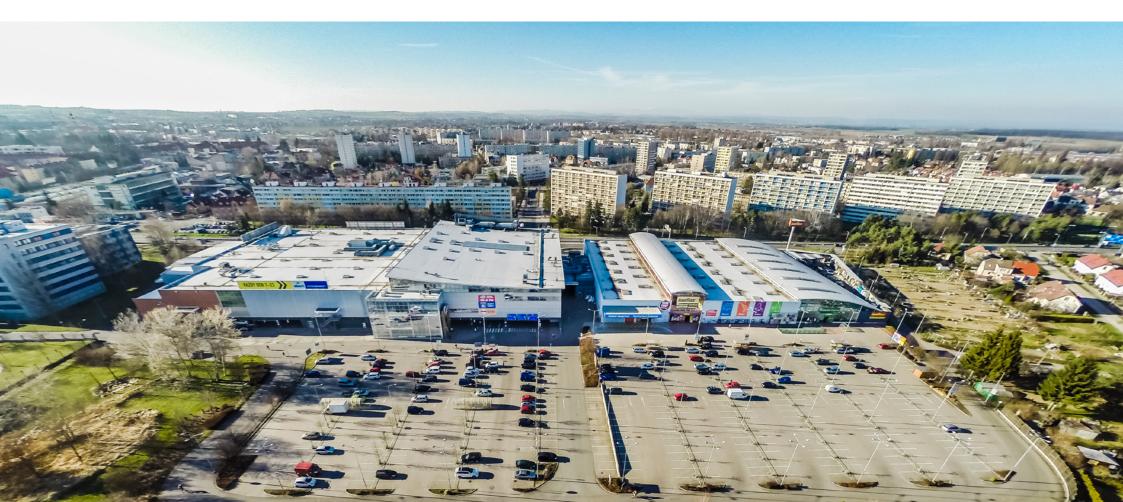

## Introduction

The Orlice Park shopping center is located in the wider city center of Hradec Králové The center offers 21,900 sq m of retail space and accommodates the large Albert Hypermarket and tenants such as Sportisimo, Pepco, Teta drogerie and Dr. Max. Part of the retail center is leased to the Baumax DIY warehouse store. The whole scheme is 99.4 % leased and has an average unexpired lease term of 3.86 years.

### Location

The property is located in Hradec Králové which is the 8th largest city in the Czech Republic. Hradec Králové is a historic city of 100,000 inhabitants. The shopping center is located on the n. 11 motorway connecting the city center with the eastern part of the city as well as the cluster of smaller towns and villages east of Hradec.