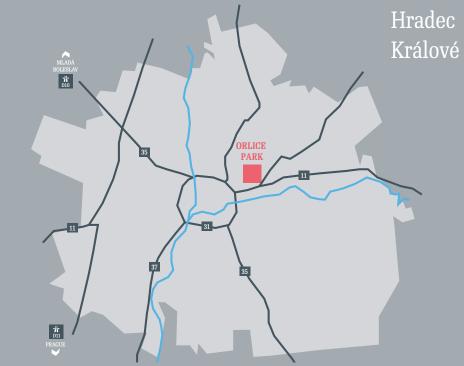

### Location

The property is located in Hradec Králové which is the 8th largest city in the Czech Republic. Hradec Králové is a historic city of 100,000 inhabitants. The shopping center is located on the n. 11 motorway connecting the city center with the eastern part of the city as well as the cluster of smaller towns and villages east of Hradec.