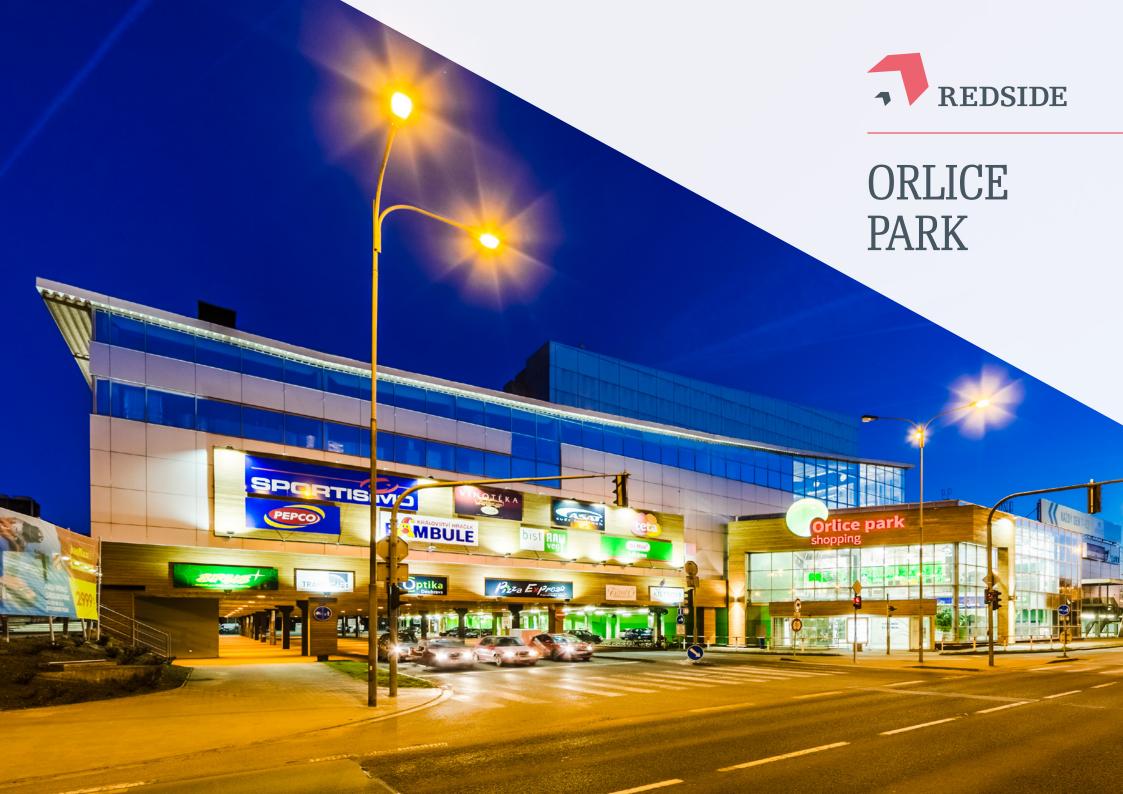

## Introduction

The Orlice Park shopping center is located in the wider city center of Hradec Králové The center offers 21,900 sq m of retail space and accommodates the large Albert Hypermarket and tenants such as Sportisimo, Pepco, Teta drogerie and Dr. Max. Part of the retail center is leased to the Baumax DIY warehouse store. The whole scheme is 99.4 % leased and has an average unexpired lease term of 3.86 years.

### Location

The property is located in Hradec Králové which is the 8th largest city in the Czech Republic. Hradec Králové is a historic city of 100,000 inhabitants. The shopping center is located on the n. 11 motorway connecting the city center with the eastern part of the city as well as the cluster of smaller towns and villages east of Hradec.