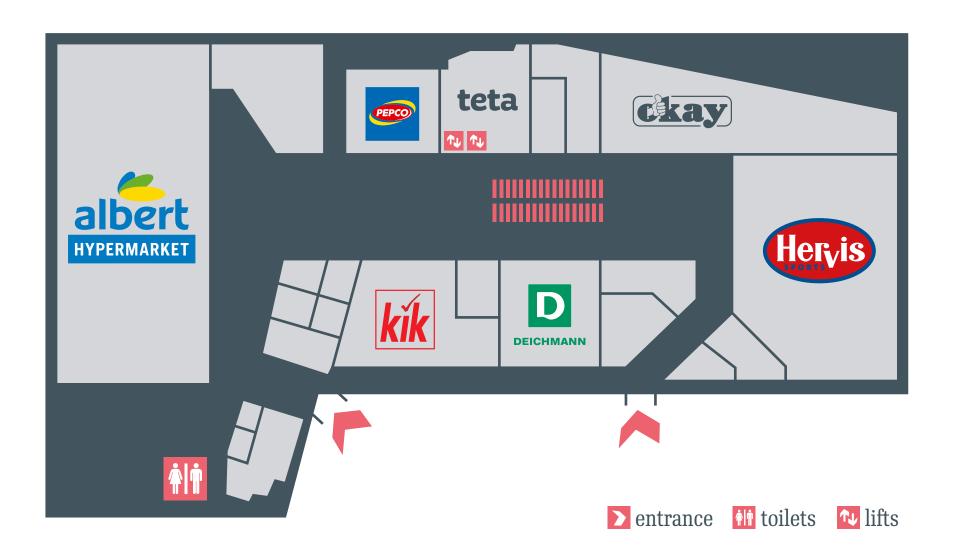

## Floor plan with main tenants

Compact shopping center in the center of Jablonec nad Nisou.

# OC Rýnovka

The Rýnovka shopping center is located in the wider city center of Jablonec nad Nisou, a city of 45,000 inhabitants. The center offers 15,400 sq m of retail space and accommodates tenants such as the Albert Hypermarket, Hervis, Kik, Deichman, pepco and Teta drogerie. The whole scheme is 100% leased to Ahold on a master lease, with a lease term of 7 unexpired years.