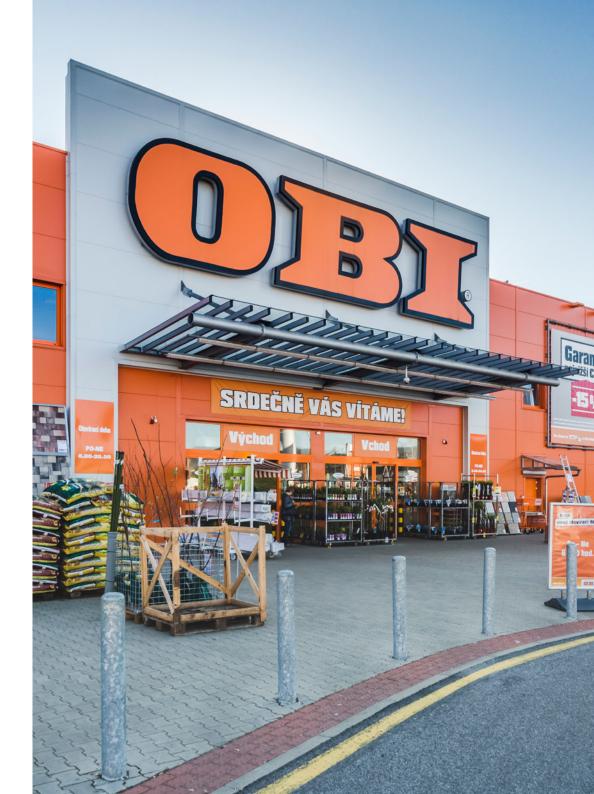

The shopping center is complemented by an OBI standalone unit, the leading "DIY" store operator in the Czech Republic.

OBI operates on 7,300 sq m.

**15,400** sq m

Wault **7 years** 

**100** % leased

### **OBI**

OBI operates in a standalone unit of 7,300 sq m next to the Rýnovka shopping center. With 33 stores under its management, OBI is the leading "DIY" store operator in the Czech Republic. OBI has 7.92 years of an unexpired lease term.