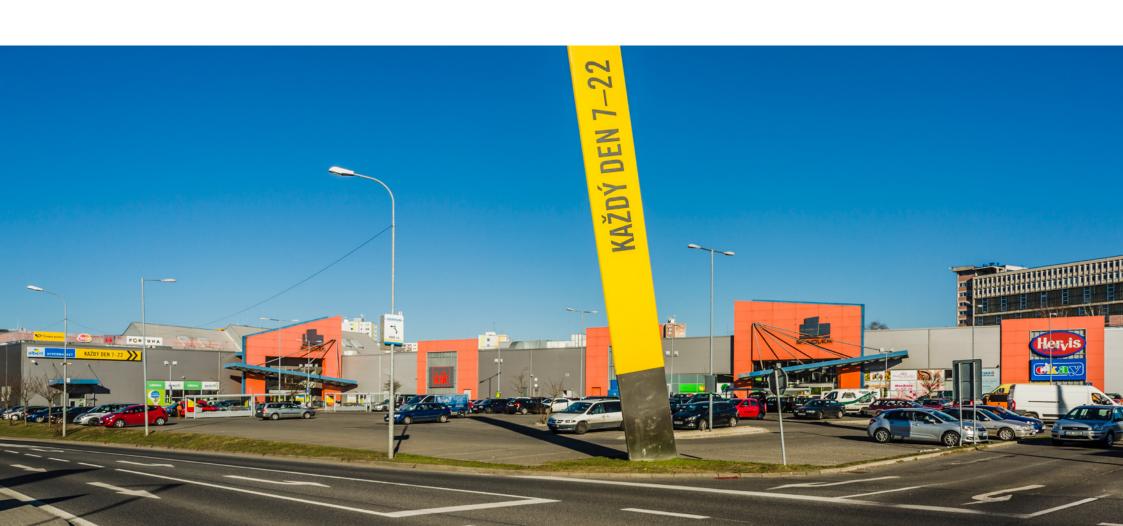

# OC Rýnovka

The Rýnovka shopping center is located in the wider city center of Jablonec nad Nisou, a city of 45,000 inhabitants. The center offers 15,400 sq m of retail space and accommodates tenants such as the Albert Hypermarket, Hervis, Kik, Deichman, pepco and Teta drogerie. The whole scheme is 100% leased to Ahold on a master lease, with a lease term of 7 unexpired years.

## Floor plan with main tenants

Compact shopping center in the center of Jablonec nad Nisou.