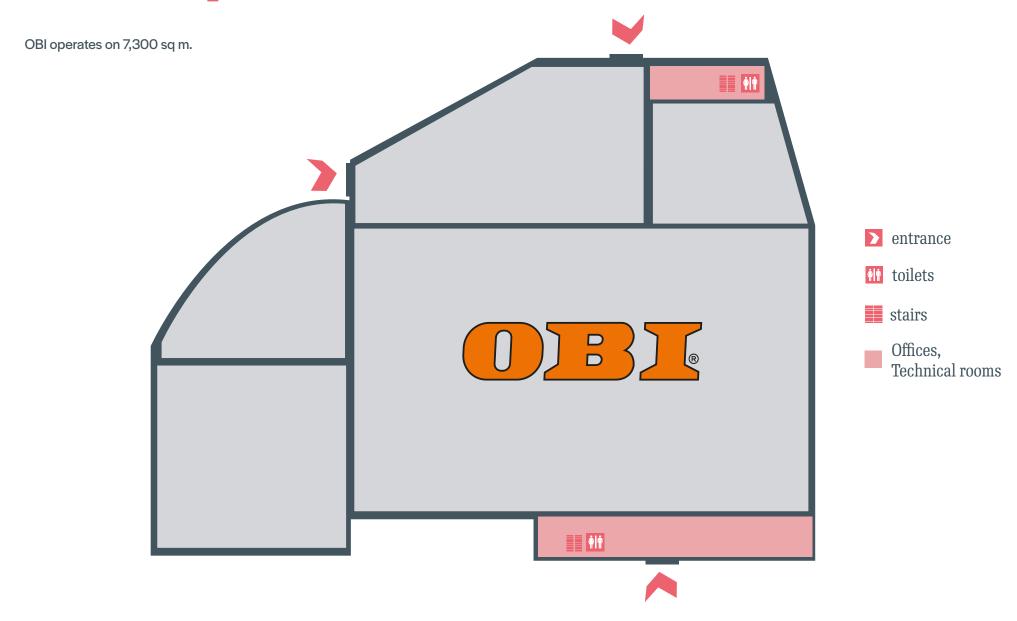

# OBI Floor plan

The shopping center is complemented by an OBI standalone unit, the leading "DIY" store operator in the Czech Republic.

OBI operates on 7,300 sq m.

**15,400** sq m

Wault **7 years** 

**100** % leased