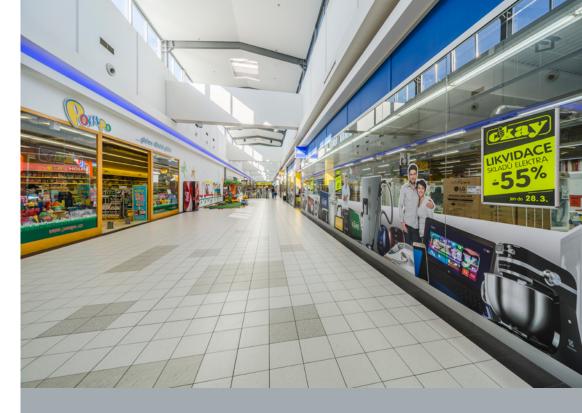

# OC Rýnovka

The Rýnovka shopping center is located in the wider city center of Jablonec nad Nisou, a city of 45,000 inhabitants. The center offers 15,400 sq m of retail space and accommodates tenants such as the Albert Hypermarket, Hervis, Kik, Deichman, pepco and Teta drogerie. The whole scheme is 100% leased to Ahold on a master lease, with a lease term of 7 unexpired years.

The shopping center is complemented by an OBI standalone unit, the leading "DIY" store operator in the Czech Republic.

OBI operates on 7,300 sq m.

**15,400** sq m

Wault **7 years** 

**100** % leased