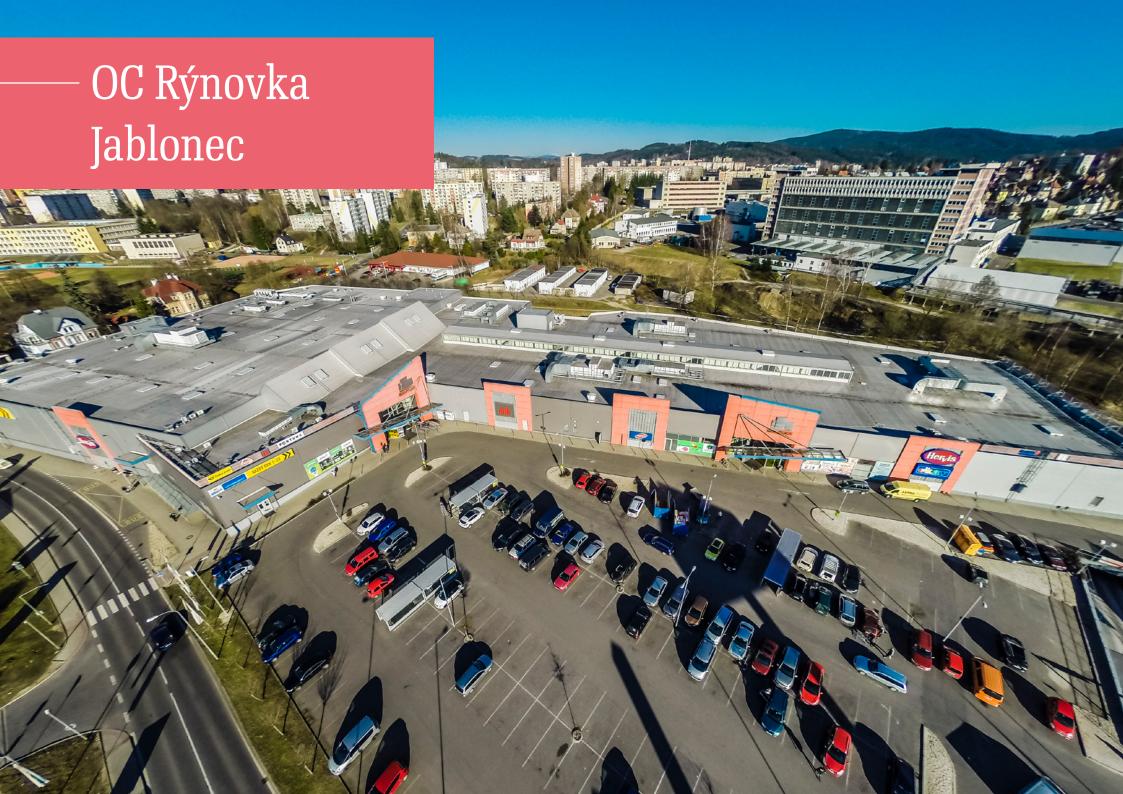

# OC Rýnovka

The Rýnovka shopping center is located in the wider city center of Jablonec nad Nisou, a city of 45,000 inhabitants. The center offers 15,400 sq m of retail space and accommodates tenants such as the Albert Hypermarket, Hervis, Kik, Deichman, pepco and Teta drogerie. The whole scheme is 100% leased to Ahold on a master lease, with a lease term of 7 unexpired years.

### Location

The property is located in Jablonec nad Nisou,
a larger town located in the north of the Czech Republic.
The center caters to a dense residential zone in the vicinity
as well as to a larger cluster of smaller towns and villages
in the area.