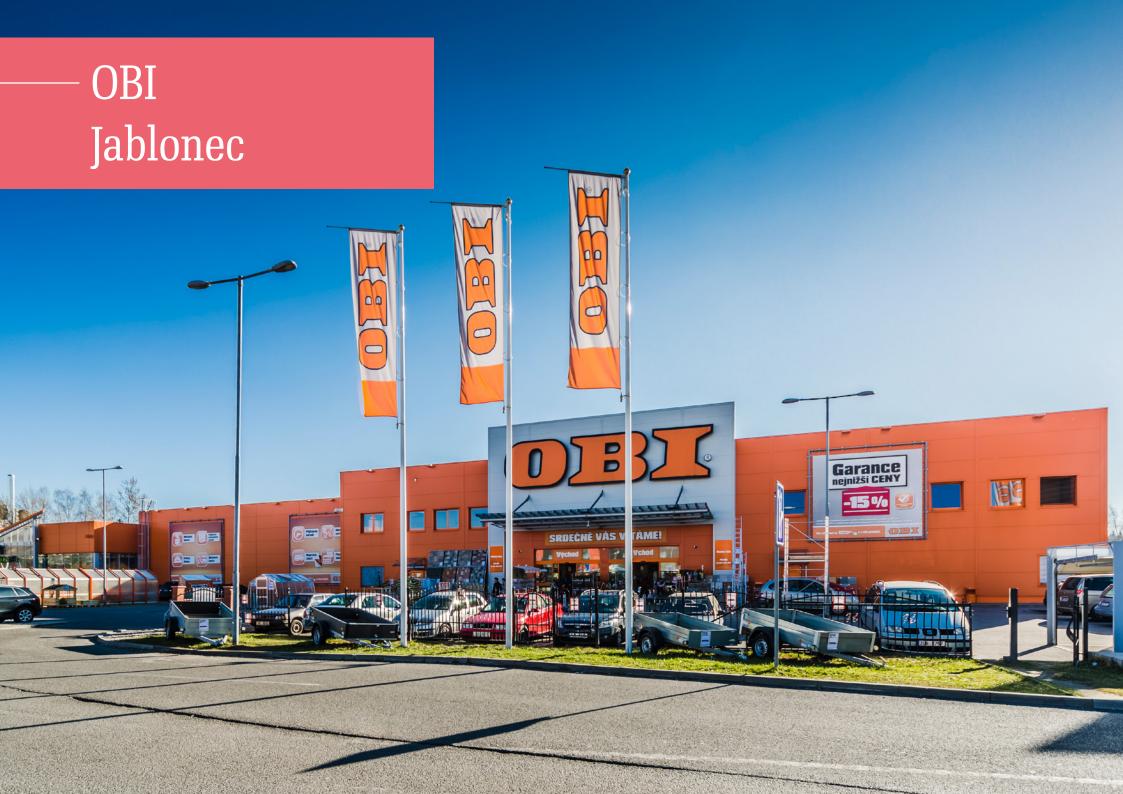

### **OBI**

OBI operates in a standalone unit of 7,300 sq m next to the Rýnovka shopping center. With 33 stores under its management, OBI is the leading "DIY" store operator in the Czech Republic. OBI has 7.92 years of an unexpired lease term.

**7,300** sq m

Wault **7.92 years** 

**100** % leased

# OBI Floor plan