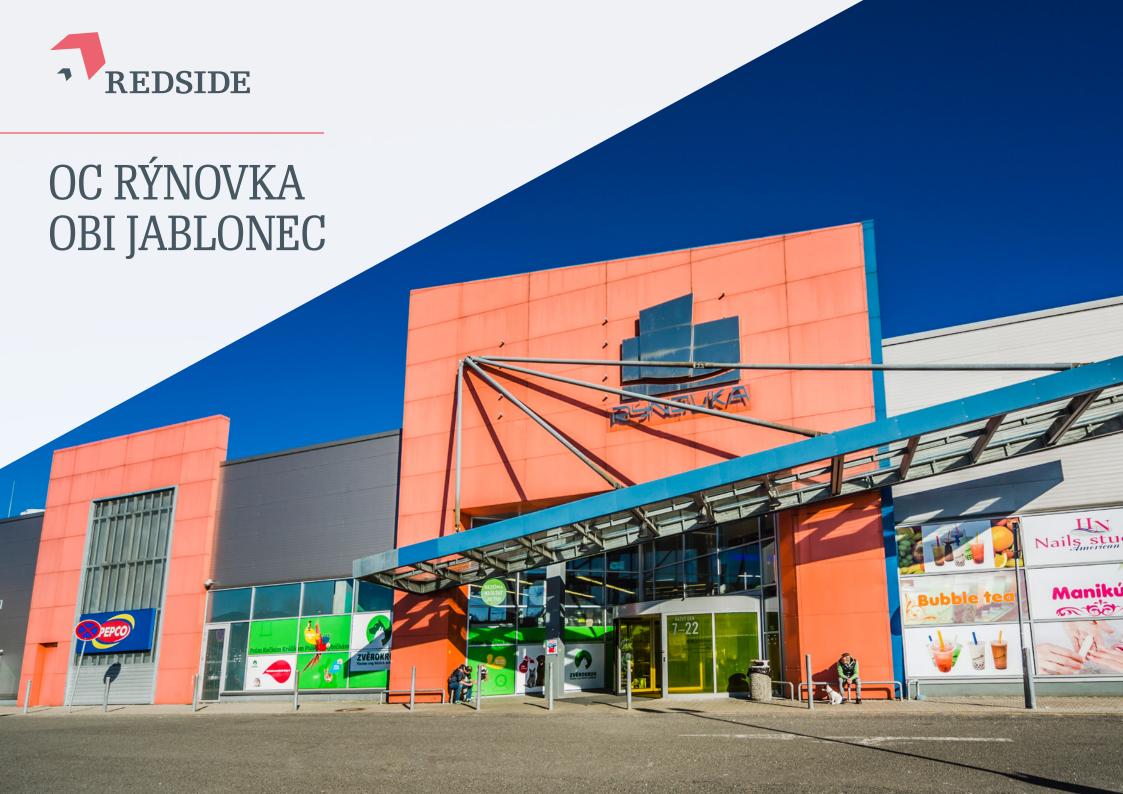

# OC Rýnovka

The Rýnovka shopping center is located in the wider city center of Jablonec nad Nisou, a city of 45,000 inhabitants. The center offers 15,400 sq m of retail space and accommodates tenants such as the Albert Hypermarket, Hervis, Kik, Deichman, pepco and Teta drogerie. The whole scheme is 100% leased to Ahold on a master lease, with a lease term of 7 unexpired years.

The shopping center is complemented by an OBI standalone unit, the leading "DIY" store operator in the Czech Republic.

OBI operates on 7,300 sq m.

**15,400** sq m

Wault **7 years** 

**100** % leased