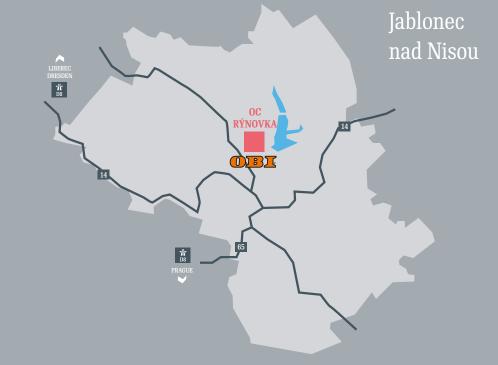

### Location

The property is located in Jablonec nad Nisou,
a larger town located in the north of the Czech Republic.
The center caters to a dense residential zone in the vicinity
as well as to a larger cluster of smaller towns and villages
in the area.

#### Czech Republic